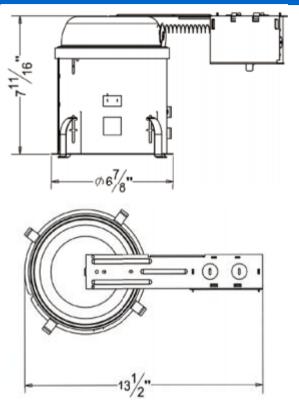

# **Housing**

- 1) Die-formed aluminum for maximum heat dissipation and rust protection
- 2) Designed for New Construction installation
- 3) Housing can be installed in 1/2" to 1-3/8" thick ceilings.

### **Junction Box**

- 1) ETL listed for through branch wiring
- 2) 2 in-2 out or 4 in-4 out J-box for your better choices
- 3) Designed for straight through conduit runs
- 4) 1/2" and 3/4" romex wiring knockouts