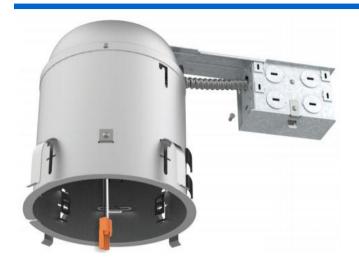

# A6-LRIA 6 inch Remodel IC Airtight LED Housing

| Catalog # | Prepared by |  | LiteHarbor |
|-----------|-------------|--|------------|
| Project   | Date        |  | -          |
| Notes     |             |  |            |

# **Housing**

- 1) Die-formed aluminum for maximum heat dissipation and rust protection
- 2) Designed for New Construction installation
- 3) Housing can be installed in 1/2" to 1-3/8" thick ceilings.

### **Junction Box**

- 1) ETL listed for through branch wiring
- 2) 2 in-2 out or 4 in-4 out J-box for your better choices
- 3) Designed for straight through conduit runs
- 4) 1/2" and 3/4" romex wiring knockouts