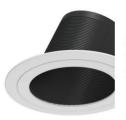

E-mail: info@liteharbor.com

Website: www.liteharbor.com

Specifications subject to change w/o notice

Revision: Jan. 2015

BP6001 6" Slope Trim With Baffle Lamp: R30/PAR30 LED E26 18W Max.

BP6002 6" Slope Trim With Reflector Lamp: R30/PAR30 LED E26 18W Max.