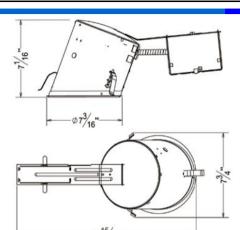

# Housing

- 1) Die-formed aluminum for maximum heat dissipation and rust protection
- 2) Designed for Remodel installation
- 3) Housing can be installed in 1/2" to 1-3/8" thick ceilings.
- 4) Housing is Non-IC rated must be kept at least 3" away from insulation

### **Junction Box**

- 1) ETL listed for through branch wiring
- 2)4 in-4 out J-box
- 3) Designed for straight through conduit runs
- 4) 1/2" and 3/4" romex wiring knockouts