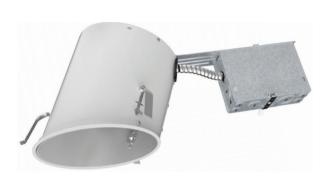

# A6-PR 6 inch Remodel Non-IC Slope Recessed Housing

| Catalog # |  | Prepared by |  | LiteHarbor |
|-----------|--|-------------|--|------------|
| Project   |  | Date        |  | -          |
| Notes     |  |             |  |            |

# Housing

- 1) Die-formed aluminum for maximum heat dissipation and rust protection
- 2) Designed for Remodel installation
- 3) Housing can be installed in 1/2" to 1-3/8" thick ceilings.
- 4) Housing is Non-IC rated must be kept at least 3" away from insulation

### **Junction Box**

- 1) ETL listed for through branch wiring
- 2)4 in-4 out J-box
- 3) Designed for straight through conduit runs
- 4) 1/2" and 3/4" romex wiring knockouts