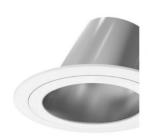

E-mail: info@liteharbor.com

Website: www.liteharbor.com

Specifications subject to change w/o notice

Revision: Jan. 2015

BP6001 6" Slope Trim With Baffle Lamp: R30/PAR30 LED E26 18W Max.

BP6002 6" Slope Trim With Reflector Lamp: R30/PAR30 LED E26 18W Max.