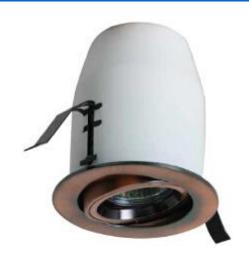

# AM12 MR16 Mini Adjustable Down Light

## MR16 Mini Adjustable Down Light

### **Features**

MR16 Mini Adjustable Down Light. Recessed mounted Housing included. Clear glass included.

40 ° adjustment.

Remote 12V transformer required.

ETL listed damp locations.

#### Lamp

LED MR16 12V 8W Max.

**Order Matrix** 

Catalog #

**Project** 

Notes

<u>B</u> <u>C</u>

Item No.AM12