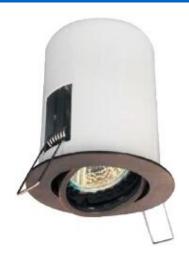

## MR11 Mini Adjustable Down Light

#### **Features**

MR11 Mini Adjustable Down Light. Recessed mounted Housing included.

Clear glass included.

 $40\,^{\circ}$  adjustment.

Remote 12V transformer required.

ETL listed damp locations.

## Lamp

LED MR11 12V 5W Max.