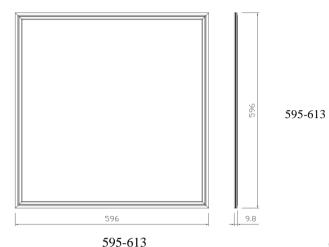

<u>A</u> <u>B</u> <u>C</u> <u>D</u>

Item No.: DGL-P6628-40W-D

| A       | Series                |
|---------|-----------------------|
| DGL-P66 | 600*600MM Panel Light |

| В  | LED Chips |
|----|-----------|
| 28 | SMD2835   |
| 20 | SMD2016   |
| 40 | SMD4014   |

| C  | Wattage |
|----|---------|
| 42 | 42W     |
| 40 | 40W     |
| 39 | 39W     |

**Liteharbor Lighting Technology Co., Ltd.**New Industry Area Hecun Danzao Town

Nanhai Foshan City Guangdong China

TEL: +86-757-8180 8675