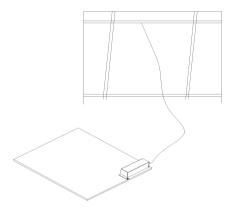

#### 1. The embedded installation:

①. Take down the same size of gypsum board, as per picture 1.

Figure 1, take down the gypsum

②. Connect the power cord, as per picture 2.

Figure 2, connect the power core