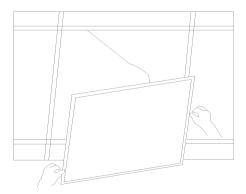

# 4. Keep flat the panel light, as per picture 4.

Figure 4, Keep flat the panel light

- ⑤. Turn on the light and check if it is ok.
- ⑥. The lighting effect.

Figure 5, The lighting effect