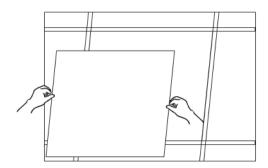

#### 1. The embedded installation:

①. Take down the same size of gypsum board, as per picture 1.

Figure 1, take down the gypsum

②. Connect the power cord, as per picture 2.

Figure 2, connect the power core

③. Put the panel light on the ceiling position, as per picture 3.

Figure 3, put the panel light on the ceiling position.

**Liteharbor Lighting Technology Co., Ltd.**New Industry Area Hecun Danzao Town
Nanhai Foshan City Guangdong China