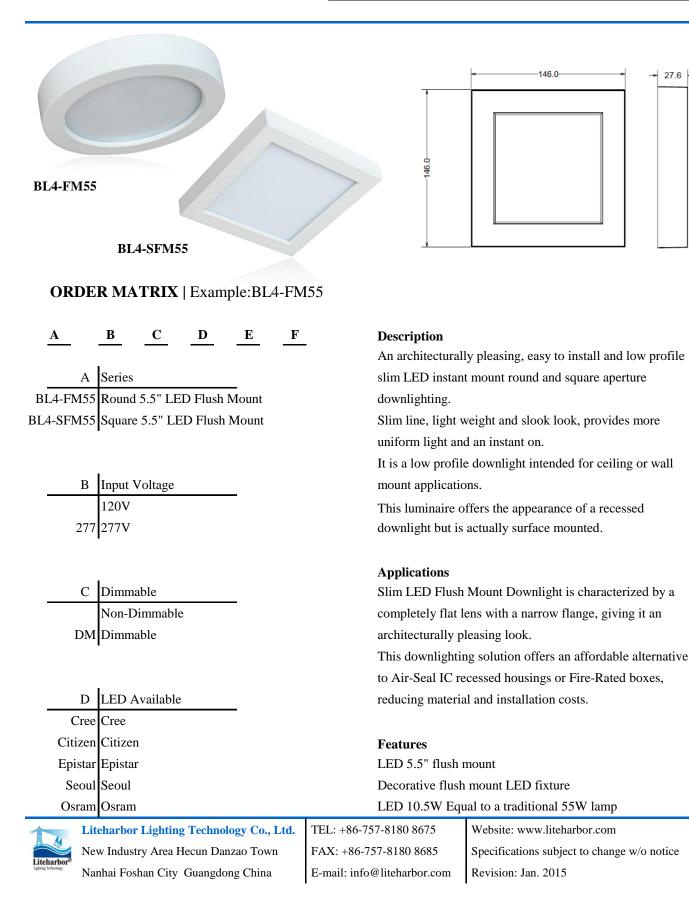

## **BL4-FM55 & BL4-SFM55** LED 5" Flush Mount

| Catalog # | Prepared b | y LiteHarbor |
|-----------|------------|--------------|
| Project   | Date       |              |
| Notes     |            |              |

Iteharb

27.6

E Lumen

BL4-FM55 580lm BL4-SFM55 680lm 80% energy savings Damp location listed Mounts directly to 3" and 4" junction boxes Easy to install