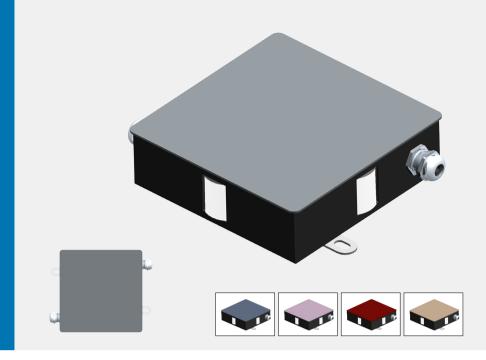

# DESCRIPTION

### **FEATURES**

- Products selected high-strength materials, surface spray treatment, corrosion-resistant oxidation.
- The lens uses an optical PC convex mirror, high transmittance, impact resistance.
- Products with strong directivity, no flicker, no UV, fast response time, good brightness adjustable.
- Product angle can be provide different angles with light according to the requirements, light-emitting surface with single-sided luminescence, double-sided luminescence, three-sided luminescence and four-sided luminescence optional.
- Famous brand LED chip, high brightness, high luminous efficiency, low light decay, long service life.
- IP rating above IP65.
- Long life power driver 3,0000 hours service life with short circurt protection, open circuit protection, thermal protection etc. with the LED lamp life.

## APPLICATION

- Applicable to building, bridge contours, hotels, billboards, curtain walls and night and other outdoor lighting.

| ORD | JERII |     |    |  |
|-----|-------|-----|----|--|
|     |       | VU. | 00 |  |