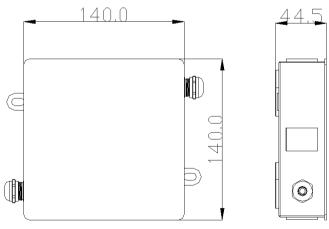

#### DIMENSIONS

L: 140xW: 140xH: 44.5mm

f New Industry Area, Hecun, Danzao Town, Nanhai,Foshan City, China www.liteharbor.com

info@liteharbor.com

4