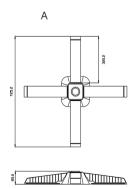

#### **DIMENSIONS**

L: 750xW: 419.5xH: 120mm

C 0757-8180-8675

www.liteharbor.com

info@liteharbor.com