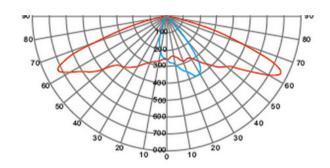

me, the whole lamp protection level is good, reaching IP65.
- Unique two light distribution design, the lost light curve is a bat wing, the standard rectangular light spot,
- to ensure that the light distance in the 40M can achieve good uniformity
- Long life power supply to ensure that the service life of 50000 hours or more, with the short circuit protection
- open circuit protection, thermal protection and other multiple protection functions, to achieve
- synchronization with the LED lamp life

## **DESCRIPTION**

- Specifically designed for road lighting needs
- To optimize the design of a new type of environmental protection and energy saving products which meet the special requirements of the road.
- This product uses CREE high power LED light source.

#### LIGHT DISTRIBUTION CURVE



#### **DIMENSIONS**







L: 750xW: 419.5xH: 120mm









C 0757-8180-8675

www.liteharbor.com

info@liteharbor.com





#### **APPLICATION**

- Suitable for urban trunk roads, sub trunk road, Sidewalk, Residential district Industrial area, square, park, school, Villa courtyard etc.
- Other Special Requirements please Confirm with Factory

# ORDERING GUIDE

| Model               | DG5104                 | DG5104A   | DG5104B                | DG5104C   | DG5104D                | DG5104E   |
|---------------------|------------------------|-----------|------------------------|-----------|------------------------|-----------|
| Input Voltage       | AC90-305V              | AC90-305V | AC90-305V              | AC90-305V | AC90-305V              | AC90-305V |
| Power Factor        | >0.95