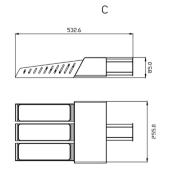

#### **DIMENSIONS**

L: 750xW: 419.5xH: 120mm

C 0757-8180-8675

www.liteharbor.com

info@liteharbor.com