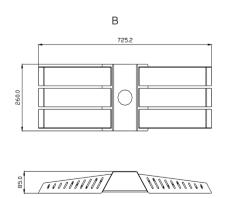

#### **DIMENSIONS**

L: 750xW: 419.5xH: 120mm

C 0757-8180-8675

www.liteharbor.com

info@liteharbor.com