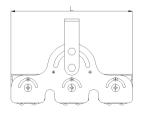

LED light source.

#### **FEATURES**

- The smooth linear and the LED structure characteristic organic combination, Appearance simplicity and comfortable, The concept design of the humanized structure of the lamp.
- To maintain good heat dissipation effect, to ensure the life of LED.
- the whole lamp protection level is good, reaching IP65.
- Unique two light distribution design, the lost light curve is a bat wing, the standard rectangular light spot, to ensure that the light distance in the 40M can achieve good uniformity.
- Long life power supply to ensure that the service life of 50000 hours or more, with the short circuit protection open circuit protection, thermal protection and other multiple protection functions, to achieve synchronization with the LED lamp life

#### DIMENSIONS





#### **APPLICATION**

- Suitable for urban major road, secondary road, sidewalk residential zones,Industrial area,square,park,school,Villa courtyard etc.
- Other Special Requirements please Confirm with Factory











DETAILS

- Power Factor: >0.95
- Working Temperature: -30 --50°C
- Input Voltage: AC90-305V
- IP Rating: IP65
- Class: CIASS I
- Mounting: Cantilever mounting
- CRI >75

#### LIGHT DISTRIBUTION CURVE



R1

R2





盾 New Industry Area, Hecun, Danzao Town, Nanhai,Foshan City, China **C**0757-8180-8675 www.liteharbor.com info@liteharbor.com



## ORDERING GUIDE

| Model               | DG5401                                                            | DG5401A     | DG5401B                | DG5401C   | DG5401D                | DG5401E   |
|---------------------|----------