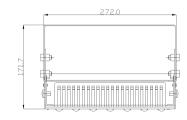

r LED light source.

#### **FEATURES**

- The smooth linear and the LED structure characteristic organic combination, Appearance simplicity and comfortable, The concept design of the humanized structure of the lamp.
- To maintain good heat dissipation effect, to ensure the life of LED.
- the whole lamp protection level is good, reaching IP65.
- Unique two light distribution design, the lost light curve is a bat wing, the standard rectangular light spot, to ensure that the light distance in the 40M can achieve good uniformity.
- Long life power supply to ensure that the service life of 50000 hours or more, with the short circuit protection open circuit protection, thermal protection and other multiple protection functions, to achieve synchronization with the LED lamp life

#### DIMENSIONS





#### **APPLICATION**

- Suitable for urban major road, secondary road, sidewalk residential zones,Industrial area,square,park,school,Villa courtyard etc.
- Other Special Requirements please Confirm with Factory











DETAILS

- Power Factor: >0.95
- Working Temperature: -30 --50°C
- Input Voltage: AC90-305V
- IP Rating: IP65
- Class: CIASS I
- Mounting: Cantilever mounting
- CRI >75

#### LIGHT DISTRIBUTION CURVE



R1

R2





盾 New Industry Area, Hecun, Danzao Town, Nanhai,Foshan City, China **C**0757-8180-8675 www.liteharbor.com info@liteharbor.com



## ORDERING GUIDE

| Model               | DG5401                                                            | DG5401A     | DG5401B                | DG5401C   | DG5401D                | DG5401E   |
|---------------------|--------