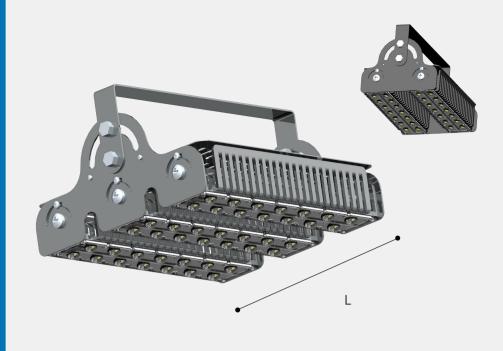

#### DESCRIPTION

- Specifically designed for road lighting needs
- To optimize the design of a new type of environmental protection and energy saving products which meet the special requirements of the road.
- This product uses CREE high power LED light source.

#### **FEATURES**

- The smooth linear and the LED structure characteristic organic combination, Appearance simplicity and comfortable, The concept design of the humanized structure of the lamp.
- To maintain good heat dissipation effect, to ensure the life of LED.
- the whole lamp protection level is good, reaching IP65.
- Unique two light distribution design, the lost light curve is a bat wing, the standard rectangular light spot, to ensure that the light distance in the 40M can achieve good uniformity.
- Long life power supply to ensure that the service life of 50000 hours or more, with the short circuit protection open circuit protection, thermal protection and other multiple protection functions, to achieve synchronization with the LED lamp life

#### **APPLICATION**

- Suitable for urban major road, secondary road, sidewalk residential zones,Industrial area,square,park,school,Villa courtyard etc.
- Other Special Requirements please Confirm with Factory