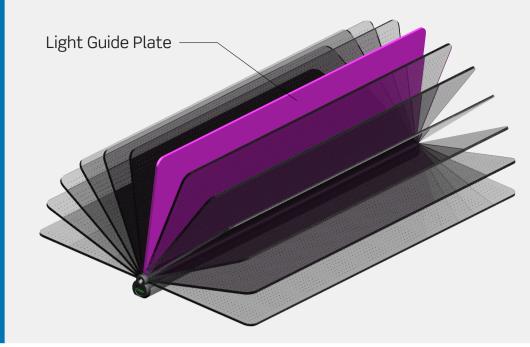

# Light Guide Plate Light **DG5005**

#### **FEATURES**

- Simple Appearance.
- The material is made of aviation aluminum extrusion.
- Imported PMMA light guide plate, the light transmittance is more than 90%.
- Soft and uniform transmission, no flicker, no granular feeling, no light leakage.
- 180 degree rotation design can meet the requirements of different special scenes.
- IP Rating reached IP65.