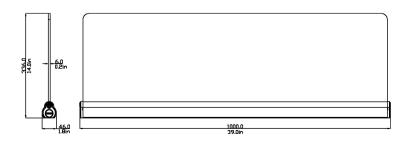

#### **FEATURES**

- Simple Appearance.
- The material is made of aviation aluminum extrusion.
- Imported PMMA light guide plate, the light transmittance is more than 90%.
- Soft and uniform transmission, no flicker, no granular feeling, no light leakage.
- 180 degree rotation design can meet the requirements of different special scenes.
- IP Rating reached IP65.