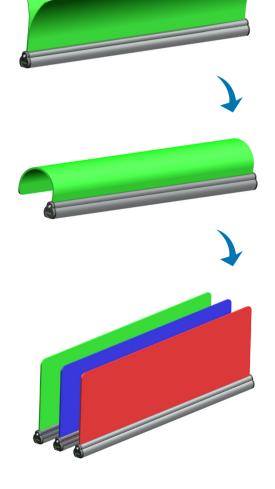

#### **FEATURES**

- Simple Appearance.
- The material is made of aviation aluminum extrusion.
- Imported PMMA light guide plate, the light transmittance is more than 90%.
- Soft and uniform transmission, no flicker, no granular feeling, no light leakage.
- 180 degree rotation design can meet the requirements of different special scenes.
- IP Rating reached IP65.

#### **COLOR**

- Monochrome/RGBW