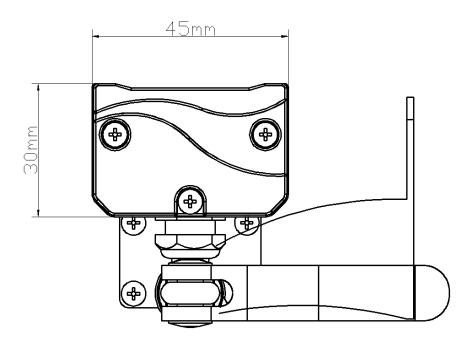

#### **Dimensions**

**Liteharbor Lighting Technology Co., Ltd.**New Industry Area Hecun Danzao Town
Nanhai Foshan City Guangdong China

TEL: +86-757-8180 8675

FAX: +86-757-8180 8685

E-mail: info@liteharbor.com