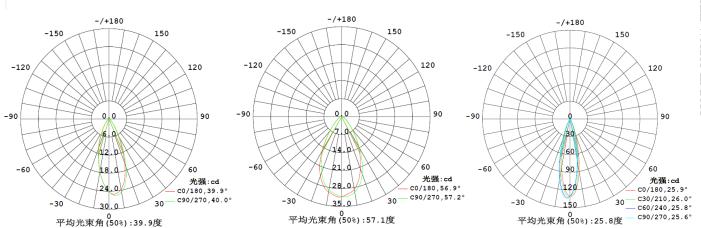

The lamp with a secondary light distribution design, a variety of light distribution angle for choice (8 °15 °30 °45 °60 °90 °), to meet the needs of different scenarios.

Long-life power-driven to ensure the life of 50,000 hours or more, with a short circuit protection, open circuit protection, overheating protection and other multi-protection function to achieve synchronization with the LED lamp life.

#### **Light Distribution Curve**