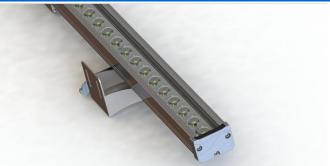

#### **Features**

The appearance of simple, comfortable, unique style, simple yet atmosphere.

Lamp structure, electrical safety in full compliance with EN60598 GB7000 standards.

Waterproof structure design, IP rating reach IP65 or more.

The lamp with a secondary light distribution design, a variety of light distribution angle for choice (8 °15 °30 °45 °60 °90 °), to meet the needs of different scenarios.

Long-life power-driven to ensure the life of 50,000 hours or more, with a short circuit protection, open circuit protection, overheating protection and other multi-protection function to achieve synchronization with the LED lamp life.

#### **APPLICATION**

Suitable for building facades, squares, recreational playgrounds, stage, billboards, rockery, bridges and other contours, illumination of lighting places.

Other Special Requirements please Confirm with Factory