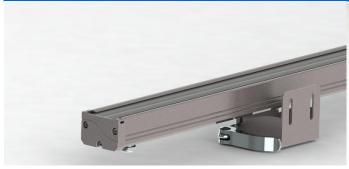

## DG5003 WALL WASH LIGHT

| Catalog # |  | Prepared by |  | LiteHarbor |
|-----------|--|-------------|--|------------|
| Project   |  | Date        |  |            |
| Notes     |  |             |  |            |

#### **Features**

The appearance of simple, comfortable, unique style, simple yet atmosphere.

Lamp structure, electrical safety in full compliance with EN60598 GB7000 standards.

Waterproof structure design, IP rating reach IP65 or more.

The lamp with a secondary light distribution design, a variety of light distribution angle for choice (8 °15 °30 °45 °60 °90 °), to meet the needs of different scenarios.

Long-life power-driven to ensure the life of 50,000 hours or more, with a short circuit protection, open circuit protection, overheating protection and other multi-protection function to achieve synchronization with the LED lamp life.