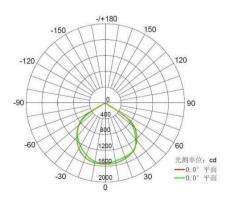

eading products in road lighting have superior performance.

#### **FEATURES**

- Smooth linear and the LED structure characteristic organic combination.
- Appearance simplicity, delicate and smooth.
- Modular design, effectively keep the lamp good heat dissipation effect.
- IP Rating: IP65
- Unique two light distribution design.
- Long life power supply to ensure that the service life of 50000 hours or more.

#### **DETAILS**

- Input Voltage: AC90-305V
- Power: LED 60-250W
- Power Factor: >0.95
- Frequency: 47-63Hz
- Light Source: 15WX3module
- Working Temperature: -30 --50°C
- CRI: Ra>75
- Life Span: >50000h
- Class: CIASS I
- Luminous Efficiency: >110lm/W
- Luminous Flux: 16500lm
- CCT: Warm white 2850-3200K Pure white 3700K-4200K Cool white 4700K-5300K

#### LIGHT DISTRIBUTION CURVE



#### **DIMENSIONS**











**C** 0757-8180-8675

www.liteharbor.com

■ info@liteharbor.com







#### **APPLICATION**

 Suitable for big box stores, retail showrooms, grocery stores, shopping malls, offices and other commercial/ retail settings etc,can improve quality of light and also deliver substantial energy savings.

Other Special Requirements please Confirm with Factory

## ORDERING GUIDE

| Model   | Input Voltage | LED light source | Power | Luminous flux | Color rendering index | operation life | Optional light(N) |
|---------|---------------|------------------|-------|---------------|-----------------------|----------------|-------------------|
| DG6902  | AC90-305V     | 50WX3 Module     | 150 W | 16500lm       | Ra>75                 | >50000h        | L=844mm