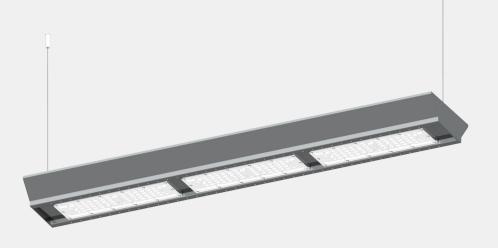

# LED High Bay Light **DG6902**

### **DESCRIPTION**

- LED High Bay Light is specifically for factories, shopping malls, gas station design and new environmental protection, aiming at the shortage of traditional light sources and fully optimize the design of a special requirements of energy-saving products, this product uses the high power LED light source CREE, PHILPS and other companies, optical design with superconducting heat dissipating material thermal design and advanced management, intelligent circuit the leading products in road lighting have superior performance.

#### **FEATURES**

- Smooth linear and the LED structure characteristic organic combination.
- Appearance simplicity, delicate and smooth.
- Modular design, effectively keep the lamp good heat dissipation effect.
- IP Rating: IP65
- Unique two light distribution design.
- Long life power supply to ensure that the service life of 50000 hours or more.

#### **DETAILS**

- Input Voltage: AC90-305V
- Power: LED 60-250W
- Power Factor: >0.95
- Frequency: 47-63Hz
- Light Source: 15WX3module
- Working Temperature: -30 --50°C
- CRI: Ra>75
- Life Span: >50000h
- Class: CIASS I
- Luminous Efficiency: >110lm/W
- Luminous Flux: 16500lm
- CCT: Warm white 2850-3200K Pure white 3700K-4200K Cool white 4700K-5300K