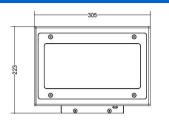

## Description

Thermal protection integral to driver

Heavy duty, low profile aesthetic louver trim included

Integral brackets for installation hardware

| В  | Finish |
|----|--------|
| BK | Black  |
| WH | White  |
| SV | Silver |

## **LED LIGHT ENGINE**

35W LED

3000-6000K

50,000 hours L70

| C      | Wattage |
|--------|---------|
| DG6250 | LED 35W |

FEATURES DG6250 LED 35V

Triangle exterior design, surface Outdoor powder coating, has advantage of shoc DG6250A LED 25W