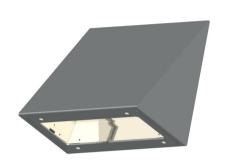

# DG5753 WALL LIGHT

| Catalog # | # Prepared by LiteHarbor |     |  |
|-----------|--------------------------|-----|--|
| Project   | D                        | ate |  |
| Notes     | •                        |     |  |

## Description

Thermal protection integral to driver

Heavy duty, low profile aesthetic louver trim included

Integral brackets for installation hardware

| В  | Finish |
|----|--------|
| BK | Black  |
| WH | White  |
| SV | Silver |

## **LED LIGHT ENGINE**

35W LED

3000-6000K

50,000 hours L70

| C      | Wattage |
|--------|---------|
| DG6250 | LED 35W |

FEATURES DG6250 LED 35V

Triangle exterior design, surface Outdoor powder coating, has advantage of shoc DG6250A LED 25W