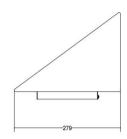

## Description

Thermal protection integral to driver

Heavy duty, low profile aesthetic louver trim included

Integral brackets for installation hardware

| В  | Finish |
|----|--------|
| BK | Black  |
| WH | White  |
| SV | Silver |

## **LED LIGHT ENGINE**

35W LED

3000-6000K

50,000 hours L70

| C      | Wattage |
|--------|---------|
| DG6250 | LED 35W |

FEATURES DG6250 LED 35V

Triangle exterior design, surface Outdoor powder coating, has advantage of shoc DG6250A LED 25W