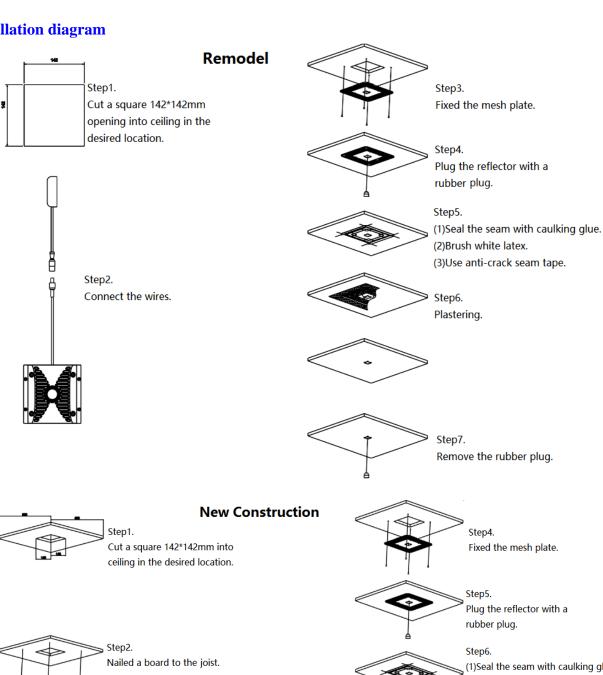

#### **Mounting And Maintenance**

- Remodel and new construction optional.
- Wide range of applications, it can be installed in different ceiling thickness, is the real universal type downlight.
- Cut-out dimensions 142\*142mm.
- The subsequent decoration is also convenient and quick.
- There is no welding between the light source and the power supply, can replace the LED lamp beads according to the demand.

# **Installation diagram**

Step3. Connect the wires.

Liteharbor Lighting Technology Co., Ltd. New Industry Area Hecun Danzao Town Nanhai Foshan City Guangdong China

TEL: +86-757-8180 8687

FAX: +86-757-8180 8685 E-mail: info@liteharbor.com Website: www.liteharbor.com