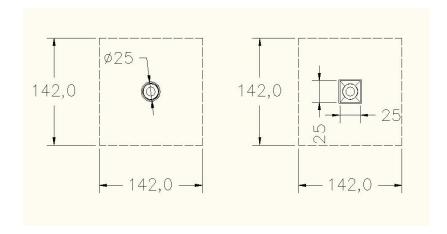

#### **Mounting And Maintenance**

- Remodel and new construction optional.
- Wide range of applications, it can be installed in different ceiling thickness, is the real universal type downlight.
- Cut-out dimensions 142\*142mm.
- The subsequent decoration is also convenient and quick.
- There is no welding between the light source and the power supply, can replace the LED lamp beads according to the demand.

## **Cut-Out**

142\*142mm