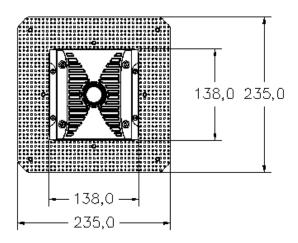

#### **Mounting And Maintenance**

- Remodel and new construction optional.
- Wide range of applications, it can be installed in different ceiling thickness, is the real universal type downlight.
- Cut-out dimensions 142\*142mm.
- The subsequent decoration is also convenient and quick.
- There is no welding between the light source and the power supply, can replace the LED lamp beads according to the demand.

#### Lamp

| 16W Max./lamp           |  |  |  |  |
|-------------------------|--|--|--|--|
| 42V/24V                 |  |  |  |  |
| 3000K/4000K/5000K/6500K |  |  |  |  |
| 80+/90+                 |  |  |  |  |
| 1400lm/lamp<br>COB      |  |  |  |  |
|                         |  |  |  |  |
| 100000Hours             |  |  |  |  |
| 235*235*29mm            |  |  |  |  |
|                         |  |  |  |  |