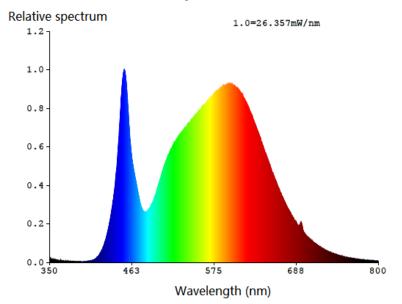

## **Spectrogram**

This is the naked test results of the light source and driver.