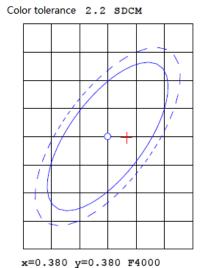

|  |  |  |  |
| Electric current  | 3.4A Max .    |  |  |  |  |
| Power Factor      | >0.9          |  |  |  |  |
| Dimming           | 0-10V Dimming |  |  |  |  |

#### **Applications**

Apply to residential, offices, hotels, shopping mall stores etc.

#### **Listing / Warranty**

ETL listed to US and Canadian standards for damp location W/Feed through.

5 Year Limited Warranty.



Liteharbor Lighting Technology Co., Ltd.
New Industry Area Hecun Danzao Town
Nanhai Foshan City Guangdong China

TEL: +86-757-8180 8687

FAX: +86-757-8180 8685

E-mail: info@liteharbor.com

Website: www.liteharbor.com

Specifications subject to change w/o notice

## **Cut-Out**

142\*142mm





# **Wiring Diagram**





## **Spectrogram**

This is the naked test results of the light source and driver.





# **Line Pressure Drop Reference Table**

Drive power supply output line voltage drop reference table (Uout=42V/24V Plamp=16W Voltage drop≤5%)

|          | 18AWG | 16AWG | 14AWG | 12AWG  | 10AWG  |
|----------|-------|-------|-------|--------|--------|
| 1 Light  | ≤270m | ≤450m | ≤700m | ≤1100m | ≤1800m |
| 2 Lights | ≤130m | ≤220m | ≤350m | ≤550m  | ≤900m  |
| 3 Lights | ≤60m  | ≤110m | ≤170m | ≤270m  | ≤450m  |
| 4 Lights | ≤30m  | ≤55m  | ≤80m  | ≤130m  | ≤220m  |
| 5 Lights | ≤15m  | ≤25m  | ≤40m  | ≤60m   | ≤110m  |

# **Ordering Guide**

| Series             | Mounting         | Input Voltage       | Wattage  | Color Temperature |
|--------------------|------------------|---------------------|----------|-------------------|
| X-light            | Remodel          | 120v-277V