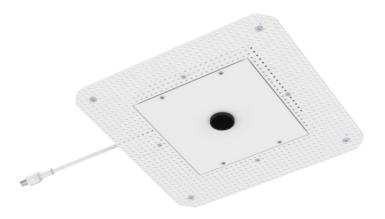

# **Description**

Xiangfei X-Light series, it provides a quick and convenient installation method, provides the solution of the edge of architecture lighting, and makes a big breakthrough in the use and design. 1 inch (Ø25mm) of the light-emitting surface the size to achieve the ultimate.

#### **Lamp Body**

- Ultra thin, the height of the whole lamp is only 23mm.
- Ultra small light emitting surface, only 1 inch (Ø25mm).
- All-in-one die casting lamp body with unique appearance.
- Double-sided heat dissipation, can be made into IC type directly.
- The anti-pull device is hidden inside the lamp body.

#### **Mounting And Maintenance**

- Remodel and new construction optional.
- Wide range of applications, it can be installed in different ceiling thickness, is the real universal type downlight.
- Cut-out dimensions 142\*142mm.
- The subsequent decoration is also convenient and quick.
- There is no welding between the light source and the power supply, can replace the LED lamp beads according to the demand.