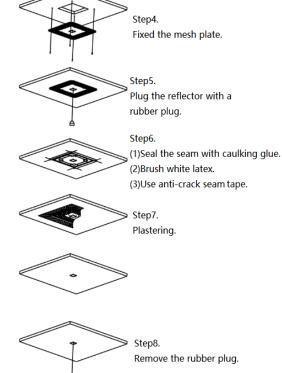

#### **Mounting And Maintenance**

- Remodel and new construction optional.
- Wide range of applications, it can be installed in different ceiling thickness, is the real universal type downlight.
- Cut-out dimensions 142\*142mm.
- The subsequent decoration is also convenient and quick.
- There is no welding between the light source and the power supply, can replace the LED lamp beads according to the demand.

# **Installation diagram**

Step3. Connect the wires.

Liteharbor Lighting Technology Co., Ltd. New Industry Area Hecun Danzao Town Nanhai Foshan City Guangdong China

TEL: +86-757-8180 8687

FAX: +86-757-8180 8685 E-mail: info@liteharbor.com Website: www.liteharbor.com