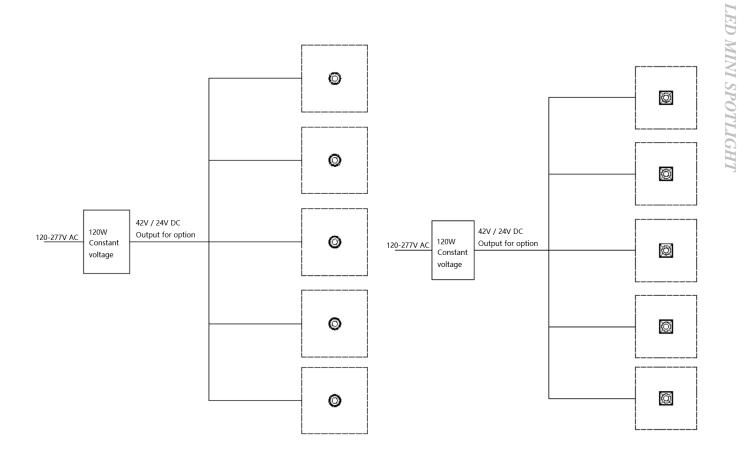

# **Wiring Diagram**

## **Power Supply**

- Wide voltage input 120-277VAC, 50/60 Hz, 0-10V dimming, constant voltage and constant current mode.
- The power has UL listed, can be applied to a variety of applications.
- Integrated power supply, easy to replace the power supply.
- The input voltage of each lamp is 42V/24V, the load termin can be used independently.
- Each luminaire is connected in parallel, one power supply can simultaneously control the use of five lamps.