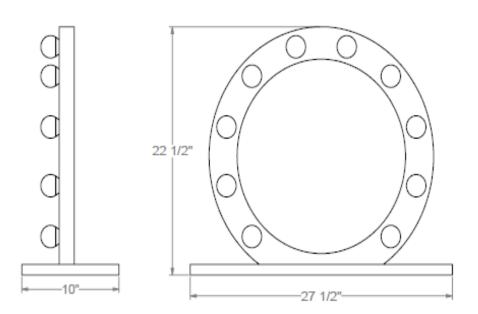

### **Dimensions**

 $\Phi600x255~mm$ 

**Liteharbor Lighting Technology Co., Ltd.**New Industry Area Hecun Danzao Town
Nanhai Foshan City Guangdong China

TEL: +86-757-8180 8675

FAX: +86-757-8180 8685

E-mail: info@liteharbor.com