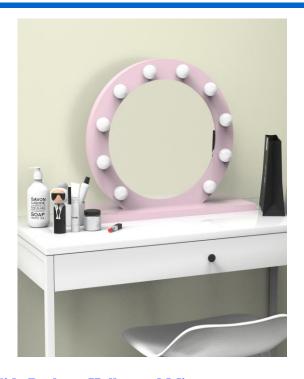

## Round Shape Single Side Desktop Hollywood Mirror

### **Features**

- The Hollywood mirror is made of 5mm silver mirror glass, through the grinding edge, process sand refining can effectively prevent the glass black point, greatly improve the service life of the product.
- Metal frame, can be made into black and white(Surface wire oxidation treatment, the color can be customized according to customer requirements).
- Light Source: 12V energy saving LED bulb. CCT tunable, adjustable light, high indication, high color reduction, high quality PC cover, uniform light.
- Style: Desktop mirror.
- Optional Functions: Dimmable, Bluetooth.
- Switch: Button switch, Touch switch, Dimming switch.
- Certificates/Standards: IP20, ETL listed.
- Finish: White/Red/Pink(Customized is available)

### **Applications**

Studio, Makeup room, Bedroom.

TEL: +86-757-8180 8675

FAX: +86-757-8180 8685

E-mail: info@liteharbor.com

Website: www.liteharbor.com

Specifications subject to change w/o notice

Revision: Mar. 2018