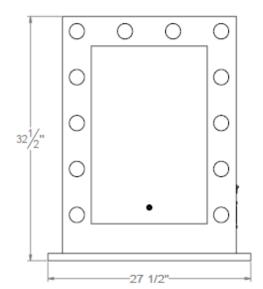

### **Details**

| Item No.  | MR-028-HD         |  |  |  |
|-----------|-------------------|--|--|--|
| Shape     | Square Shape      |  |  |  |
| IP Rating | IP20              |  |  |  |
| Voltage   | 12V               |  |  |  |
| Dimming   | Non-Dimming/TRIAC |  |  |  |

### **Dimensions**

650x450x225 mm 700x1000x255 mm 800x600x255 mm

\*Various styles

**Liteharbor Lighting Technology Co., Ltd.**New Industry Area Hecun Danzao Town
Nanhai Foshan City Guangdong China

TEL: +86-757-8180 8675