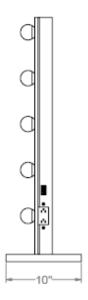

### **Details**

| Item No.  | MR-028-HD         |  |  |  |
|-----------|-------------------|--|--|--|
| Shape     | Square Shape      |  |  |  |
| IP Rating | IP20              |  |  |  |
| Voltage   | 12V               |  |  |  |
| Dimming   | Non-Dimming/TRIAC |  |  |  |

### **Dimensions**

650x450x225 mm 700x1000x255 mm 800x600x255 mm

\*Various styles

**Liteharbor Lighting Technology Co., Ltd.**New Industry Area Hecun Danzao Town
Nanhai Foshan City Guangdong China

TEL: +86-757-8180 8675