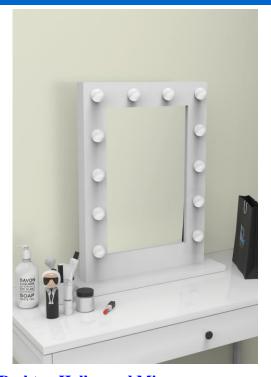

# **Square Shape Single Side Desktop Hollywood Mirror**

### **Features**

- The Hollywood mirror is made of 5mm silver mirror glass, through the grinding edge, process sand refining can effectively prevent the glass black point, greatly improve the service life of the product.
- Metal frame, can be made into black and white(Surface wire oxidation treatment, the color can be customized according to customer requirements).
- Light Source: 12V energy saving LED bulb. CCT tunable, adjustable light, high indication, high color reduction, high quality PC cover, uniform light.
- Style: Desktop mirror.
- Optional Functions: Dimmable, Bluetooth.
- Switch: Button switch, Touch switch, Dimming switch.
- Certificates/Standards: IP20, ETL listed.
- Finish: White/Red(Customized is available)

# **Applications**

Studio, Makeup room, Bedroom.

TEL: +86-757-8180 8675

FAX: +86-757-8180 8685

E-mail: info@liteharbor.com

Website: www.liteharbor.com

Specifications subject to change w/o notice

Revision: Mar. 2018