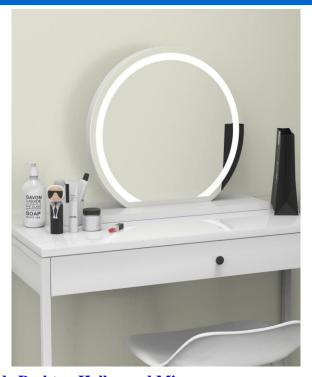

### Round Shape Single Side Desktop Hollywood Mirror

### **Features**

- The Hollywood mirror is made of 5mm silver mirror glass, through the grinding edge, process sand refining can effectively prevent the glass black point, greatly improve the service life of the product.
- Metal frame, can be made into black and white(Surface wire oxidation treatment, the color can be customized according to customer requirements).
- Light Source: Energy saving SMD chips. color reduction, high quality PC cover, uniform light.
- Style: Desktop mirror.
- Optional Functions: Dimmable, Bluetooth.
- Switch: Button switch, Touch switch, Dimming switch.
- Certificates/Standards: IP20, ETL listed.

### **Applications**

Studio, Makeup room, Bedroom.

TEL: +86-757-8180 8675

FAX: +86-757-8180 8685

E-mail: info@liteharbor.com

Website: www.liteharbor.com

Specifications subject to change w/o notice

Revision: Mar. 2018

### **Dimensions**

 $\Phi600x255~mm$ 

**Liteharbor Lighting Technology Co., Ltd.**New Industry Area Hecun Danzao Town
Nanhai Foshan City Guangdong China

TEL: +86-757-8180 8675

FAX: +86-757-8180 8685

E-mail: info@liteharbor.com