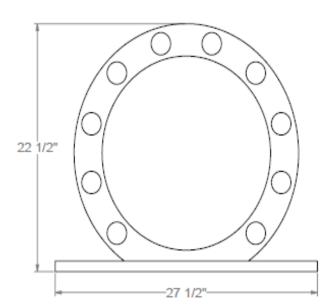

### **Dimensions**

 $\Phi600x255~mm$ 

**Liteharbor Lighting Technology Co., Ltd.**New Industry Area Hecun Danzao Town
Nanhai Foshan City Guangdong China

TEL: +86-757-8180 8675

FAX: +86-757-8180 8685

E-mail: info@liteharbor.com