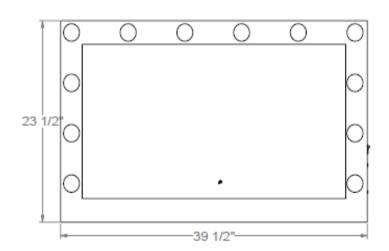

### **Details**

| Item No.  | MR-028-HD         |  |  |  |
|-----------|-------------------|--|--|--|
| Shape     | Square Shape      |  |  |  |
| IP Rating | IP20              |  |  |  |
| Voltage   | 12V               |  |  |  |
| Dimming   | Non-Dimming/TRIAC |  |  |  |

### **Dimensions**

650x450x225 mm 700x1000x255 mm 800x600x255 mm

\*Various styles

**Liteharbor Lighting Technology Co., Ltd.**New Industry Area Hecun Danzao Town
Nanhai Foshan City Guangdong China

TEL: +86-757-8180 8675