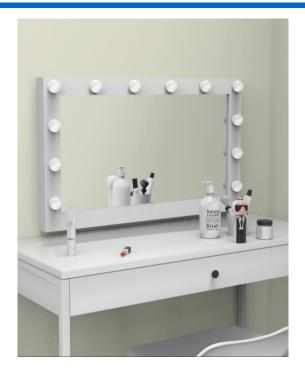

# **Square Shape Single Side Wall Mounted Hollywood Mirror**

### **Features**

- The Hollywood mirror is made of 5mm silver mirror glass, through the grinding edge, process sand refining can effectively prevent the glass black point, greatly improve the service life of the product.
- Metal frame, can be made into black and white(Surface wire oxidation treatment, the color can be customized according to customer requirements).
- Light Source: 12V energy saving LED bulb. CCT tunable, adjustable light, high indication, high color reduction high quality PC cover, uniform light.
- Style: Wall mounted mirror.
- Optional Functions: Dimmable, Bluetooth.
- Switch: Button switch, Touch switch, Dimming switch.
- Certificates/Standards: IP20, ETL listed.

### **Applications**

Studio, Makeup room, Bedroom.

TEL: +86-757-8180 8675

FAX: +86-757-8180 8685

E-mail: info@liteharbor.com

Website: www.liteharbor.com

Specifications subject to change w/o notice

Revision: Mar. 2018