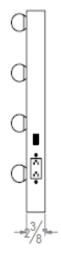

### **Features**

- The Hollywood mirror is made of 5mm silver mirror glass, through the grinding edge, process sand refining can effectively prevent the glass black point, greatly improve the service life of the product.
- Metal frame, can be made into black and white(Surface wire oxidation treatment, the color can be customized according to customer requirements).
- Light Source: 12V energy saving LED bulb. CCT tunable, adjustable light, high indication, high color reduction high quality PC cover, uniform light.
- Style: Wall mounted mirror.
- Optional Functions: Dimmable, Bluetooth.
- Switch: Button switch, Touch switch, Dimming switch.
- Certificates/Standards: IP20, ETL listed.

### **Details**

| Item No.  | MR-028-HD         |  |  |  |
|-----------|-------------------|--|--|--|
| Shape     | Square Shape      |  |  |  |
| IP Rating | IP20              |  |  |  |
| Voltage   | 12V               |  |  |  |
| Dimming   | Non-Dimming/TRIAC |  |  |  |