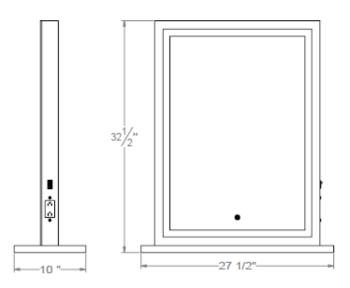

L listed.

# Applications

Studio, Makeup room, Bedroom.



**Liteharbor Lighting Technology Co., Ltd.** New Industry Area Hecun Danzao Town Nanhai Foshan City Guangdong China

#### **Details**

| Item No.  | MR-028-HD         |  |  |
|-----------|-------------------|--|--|
| Shape     | Square Shape      |  |  |
| IP Rating | IP20              |  |  |
| Voltage   | 12V               |  |  |
| Color     | White/Black       |  |  |
| Finishing | Silver            |  |  |
| Dimming   | Non-Dimming/TRIAC |  |  |

# Packing

Standard Export Package (Protective Foam and Carton Box, Wooden rack optional)

# **Listing / Warranty**

ETL listed to US and Canadian standards for damp location W/Feed through. 5 Year Limited Warranty.

### **Dimensions**

650x450x225 mm 700x1000x255 mm 800x600x255 mm



### \*Various styles



**Liteharbor Lighting Technology Co., Ltd.** New Industry Area Hecun Danzao Town Nanhai Foshan City Guangdong China TEL: +86-757-8180 8675 FAX: +86-757-8180 8685 E-mail: info@liteharbor.com Website: www.liteharbor.com Specifications subject to change w/o notice Revision: Mar. 2018 Liteharbor

# **Ordering Guide**

| Series                 | Size          | Color   | Functions          |
|------------------------|---------------|---------|--------------------|
| □ MR-028-HD            | □ 650x450 mm  | □ White | □ Touch Switch     |
| Hollywood Mirror Light | □ 800x600 mm  | □ Black | □ Inductive Switch |
|                        | □ 700x1000 mm |         | □ Dimming Switch   |

□ Wireless Music

Licharbor



Liteharbor Lighting Technology Co., Ltd. New Industry Ar