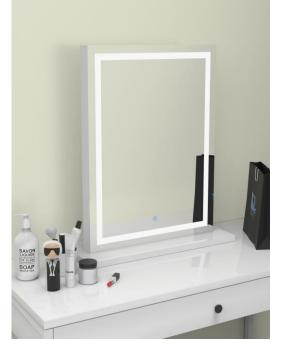

# Square Shape Single Side Desktop Hollywood Mirror

### Features

- The Hollywood mirror is made of 5mm silver mirror glass, through the grinding edge, process sand refining can effectively prevent the glass black point, greatly improve the service life of the product.

- Metal frame, can be made into black and white(Surface wire oxidation treatment, the color can be customized according to customer requirements).

- Light Source: Energy saving SMD chip.
- Style: Desktop mirror.
- Optional Functions: Dimmable, Bluetooth.
- Switch: Button switch, Touch switch, Dimming switch.
- Certificates/Standards: IP20, ETL listed.

# Applications

Studio, Makeup room, Bedroom.

**Liteharbor Lighting Technology Co., Ltd.** New Industry Area Hecun Danzao Town Nanhai Foshan City Guangdong China