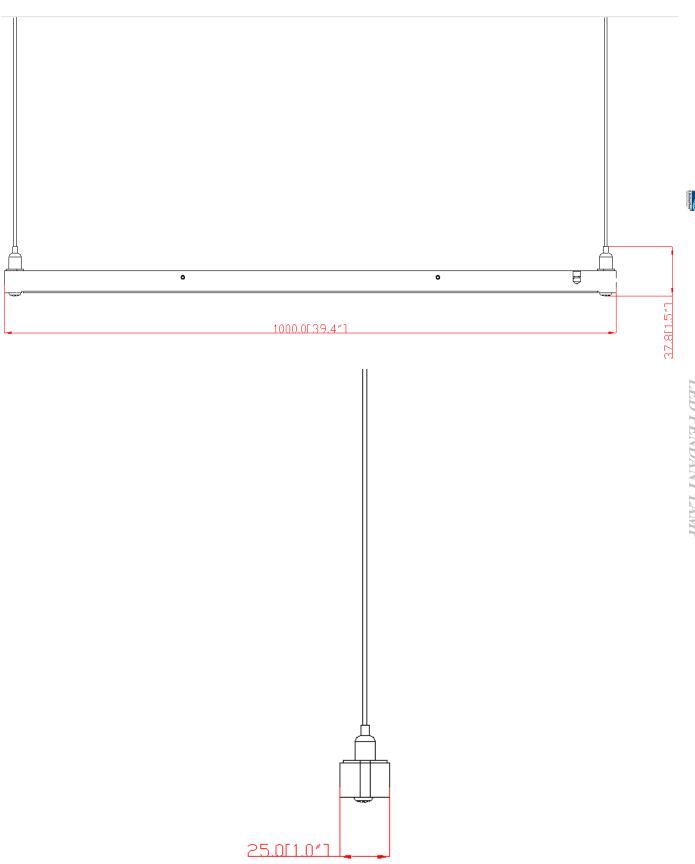

# **Dimensions**

Liteharbor Lighting Technology Co., Ltd.

New Industry Area Hecun Danzao Town

Nanhai Foshan City Guangdong China

TEL: +86-757-8180 8675

FAX: +86-757-8180 8685

E-mail: info@liteharbor.com

Website: www.liteharbor.com

### **Mechanical Performance**

| Material   | Stainless<br>steel/Aluminium/Bronzed |  |
|------------|--------------------------------------|--|
| IP Rating  | IP65                                 |  |
| Finish     | White/Black/Brown                    |  |
| Dimensions | 1000mm*25mm*18.5mm                   |  |