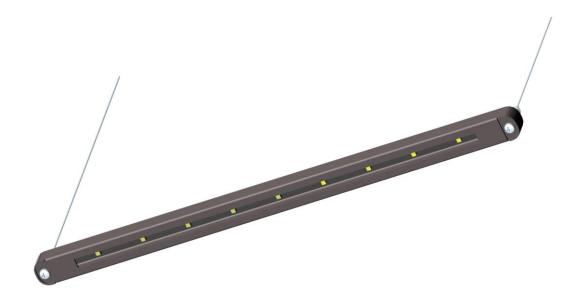

## **Descriptions**

Liteharbor Pendant Light is an exclusively designed for architects and designers with imagination and personal style. This light can be suspended or surface mounted (Included).

### **Features**

- Die-casting aluminum light bar.
- Operates at 12V with no loss in output due to constant current technology.
- 120 degree beam angle with 9 pcs LED chips at a total of 10W.
- Using LED SMD 3535/5050 Chips, the quality is guaranteed.

### **Mechanical Performance**

| Material   | Stainless<br>steel/Aluminium/Bronzed |  |
|------------|--------------------------------------|--|
| IP Rating  | IP65                                 |  |
| Finish     | White/Black/Brown                    |  |
| Dimensions | 1000mm*25mm*18.5mm                   |  |