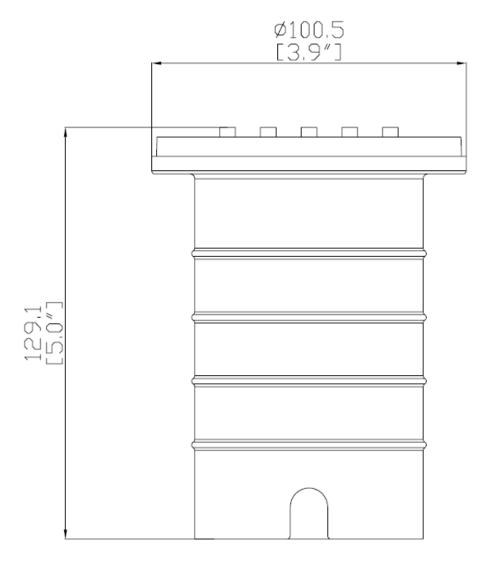

#### **Mechanical Performance**

| Material   | Copper            |
|------------|-------------------|
| IP Rating  | IP68              |
| Finish     | White/Black/Brown |
| Dimensions | ф98mm*103mm       |