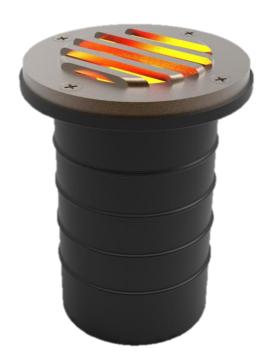

### **Descriptions**

Liteharbor In-ground Light is designed for in ground use, it will add a designer touch to any landscaping job turning your garden from an ordinary place to a relaxing safe haven.

#### **Features**

- The appearance of the product is textured, simple, smooth, luxurious and changeable style.
- Crafted and well done. It is a combination of science and technology and plastic arts. The effect is vivid and intimate, functionally clever and practical.
- The lamps are made of brass, with retro surface treatment, and a variety of color choices.
- Reasonable heat dissipation design ensures lamp service life more than 5 years.
- Professional optical design with high-efficiency optical lens distribution, a variety of light distribution options.
- IP Rating: IP68

#### **Product Details**

| Product Series | LED In-ground Light |
|----------------|---------------------|
| Item No.       | DG6217D             |