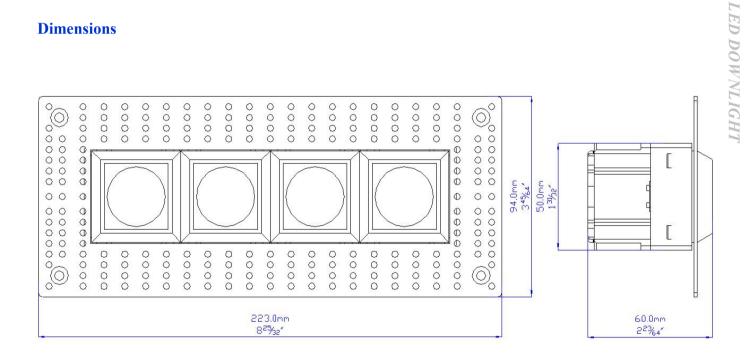

ogy Co., Ltd.
New Industry Area Hecun Danzao Town
Nanhai Foshan City Guangdong China

TEL: +86-757-8180 8687

FAX: +86-757-8180 8685

E-mail: info@liteharbor.com

Website: www.liteharbor.com

Specifications subject to change w/o notice

Revision: Jul. 2019

Suitable for jewelry stores, boutiques, luxury goods stores, shopping malls and other places that require concentrated lighting and accent lighting.

#### **Parameter**

| AC 120V           |  |
|-------------------|--|
| 60 Hz             |  |
| 6W/lamp           |  |
| Liteharbor        |  |
| Non-dimming       |  |
| 480-600lm         |  |
| COB               |  |
| 90+               |  |
| 30D/60D/90D       |  |
| 2700K-5000K       |  |
| Aluminum          |  |
| White/Black/Brown |  |
|                   |  |

#### **Dimensions**





# **Ordering Guide**

| Series/Lumen    | Input Voltage | CCT/CRI     | Finish  |
|-----------------|---------------|-------------|---------|
| □ XL-003-R-4-TL | □ 120V        | □ 3000K/90+ | □ White |
| LED Downlight   |               | □ 4000K/90+ | □ Black |
|                 |               | □ 5000K/90+ | □ Brown |

<sup>\*</sup>Other special requirements please confirm with our factory



TEL: +86-757-8180 8687

FAX: +86-757-8180 8685

E-mail: info@liteharbor.com

Website: www.liteharbor.com

Specifications subject to change w/o notice

Revision: Jul. 2019