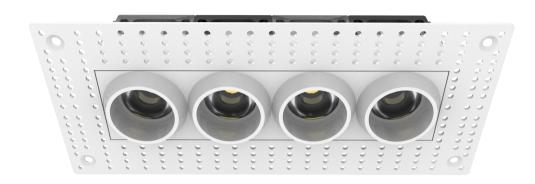

### **Pressable Trimless Miniature Multiple LED Recessed Downlight with 4 Heads**

#### **Description**

This Product is the lighting embodiment of miniature, recessed LED solutions for residential and hospitality venues and boutique Available in a lot of shapes, frames, colours and accessories, as astraight or a symmetri cal spot, or as general lighting, and it's combines choice with exclusive design and high-quality lighting technology.

#### **Features**

- The choice combines exclusive design with high quality lighting technology.
- A lot of shapes, frames and colours, providing more options for you.
- Available in 1,2, 3, 4 lamps.
- Beam Angle: 30/60/90 Degrees.
- Life Rated for 50,000 hours at 70% lumen maintenance.
- Easy installation.