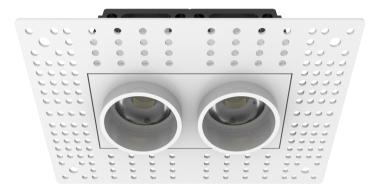

# Pressable Trimless Miniature Multiple LED Recessed Downlight with 2 Heads

#### Description

This Product is the lighting embodiment of miniature, recessed LED solutions for residential and hospitality venues and boutique Available in a lot of shapes, frames, colours and accessories, as astraight or a symmetri cal spot, or as general lighting, and it's combines choice with exclusive design and high-quality lighting technology.