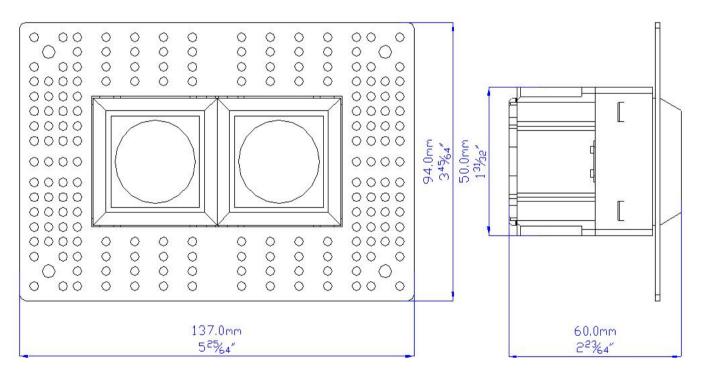

## Dimensions

**Liteharbor Lighting Technology Co., Ltd.** New Industry Area Hecun Danzao Town Nanhai Foshan City Guangdong China TEL: +86-757-8180 8687 FAX: +86-757-8180 8685 E-mail: info@liteharbor.com Website: www.liteharbor.com Specifications subject to change w/o notice Revision: Jul. 2019 lichard