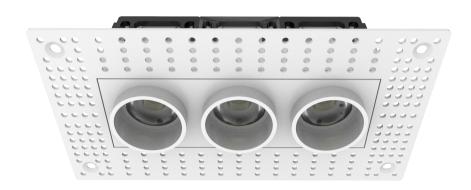

## Pressable Trimless Miniature Multiple LED Recessed Downlight with 3 Heads

### **Description**

This Product is the lighting embodiment of miniature, recessed LED solutions for residential and hospitality venues and boutique Available in a lot of shapes, frames, colours and accessories, as astraight or a symmetri cal spot, or as general lighting, and it's combines choice with exclusive design and high-quality lighting technology.

#### **Features**

- The choice combines exclusive design with high quality lighting technology.
- A lot of shapes, frames and colours, providing more options for you.
- Available in 1,2, 3, 4 lamps.
- Beam Angle: 30/60/90 Degrees.
- Life Rated for 50,000 hours at 70% lumen maintenance.
- Easy installation.