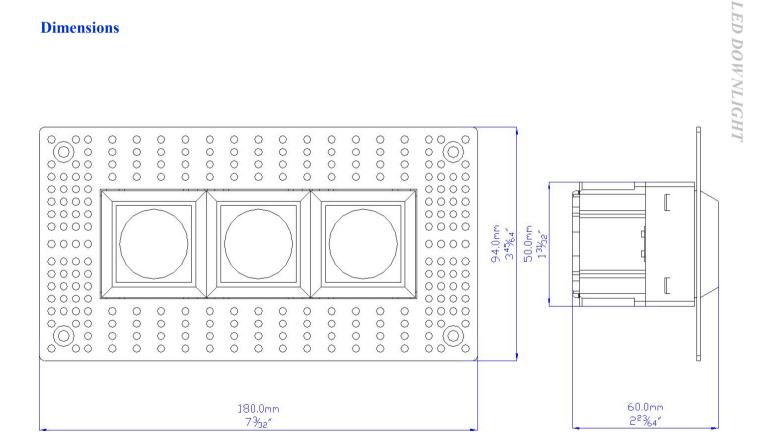

#### **Dimensions**

Liteharbor Lighting Technology Co., Ltd. New Industry Area Hecun Danzao Town Nanhai Foshan City Guangdong China

TEL: +86-757-8180 8687 FAX: +86-757-8180 8685

E-mail: info@liteharbor.com