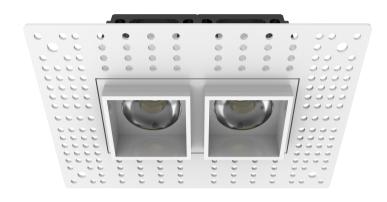

## Pressable Trimless Miniature Multiple LED Recessed Downlight with 2 Heads

### **Description**

This Product is the lighting embodiment of miniature, recessed LED solutions for residential and hospitality venues and boutique Available in a lot of shapes, frames, colours and accessories, as astraight or a symmetri cal spot, or as general lighting, and it's combines choice with exclusive design and high-quality lighting technology.

### **Features**

- The choice combines exclusive design with high quality lighting technology.
- A lot of shapes, frames and colours, providing more options for you.
- Available in 1,2, 3, 4 lamps.
- Beam Angle: 30/60/90 Degrees.
- Life Rated for 50,000 hours at 70% lumen maintenance.
- Easy installation.