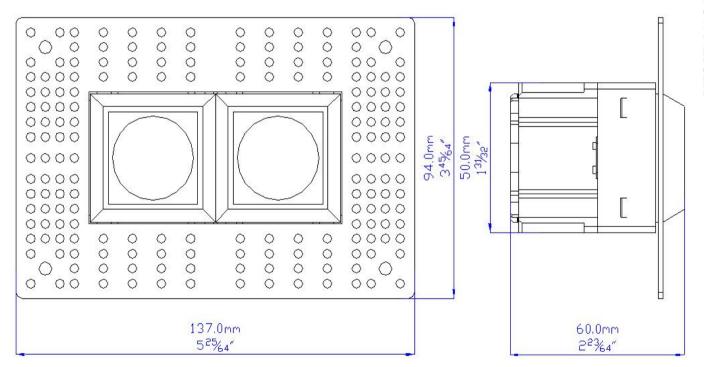

### **Dimensions**

**Liteharbor Lighting Technology Co., Ltd.**New Industry Area Hecun Danzao Town
Nanhai Foshan City Guangdong China

TEL: +86-757-8180 8687 FAX: +86-757-8180 8685

E-mail: info@liteharbor.com