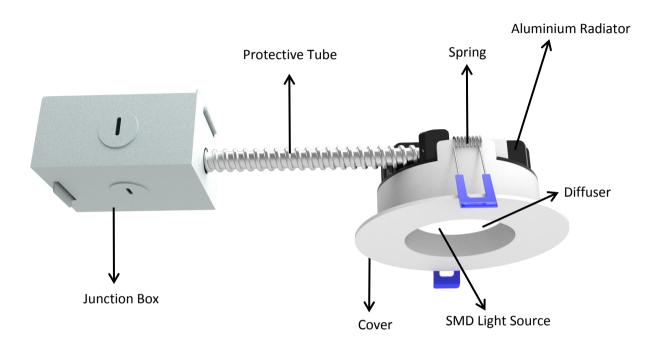

## **Description**

This product is a high efficiency SMD LED downlight with selectable tri colour temperature and a powder coated white finish frame. It can be easily install in different types of ceiling without having to undergo messy and complicated routing and housing reconstruction while providing you with high quality lighting every time you need.

### **Features**

- Full luminaire made of high quality die cast aluminium.
- Protected LED driver performs at 120V (120-277V available).
- This fixture is built to last with maintenance-free energy efficient LEDs.
- Beam Angle: 90 Degree.
- IP Rating: IP44.