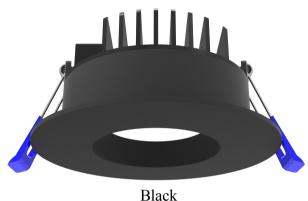

## **Description**

This product is a high efficiency SMD LED downlight with selectable tri colour temperature and a powder coated white finish frame. It can be easily install in different types of ceiling without having to undergo messy and complicated routing and housing reconstruction while providing you with high quality lighting every time you need.

# **Specification**

| Specification |                  |  |  |
|---------------|------------------|--|--|
| Watt          | 15W              |  |  |
| Voltage       | AC 120V/120-277V |  |  |
| Driver        | Liteharbor       |  |  |
| PF            | >0.9             |  |  |
| Lumen         | 1200lm           |  |  |
| Light Source  | SMD              |  |  |
| CRI           | 90+              |  |  |
| Beam Angle    | 90               |  |  |
| CCT           | 2700K-5000K      |  |  |
| Material      | Aluminum         |  |  |
| Finish        | White/Black      |  |  |