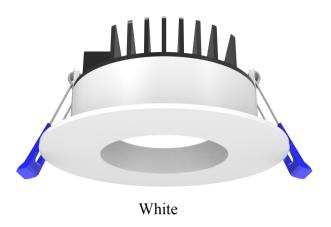

## **Description**

This product is a high efficiency SMD LED downlight with selectable tri colour temperature and a powder coated white finish frame. It can be easily install in different types of ceiling without having to undergo messy and complicated routing and housing reconstruction while providing you with high quality lighting every time you need.

# **Specification**

| Specification |                  |  |  |
|---------------|------------------|--|--|
| Watt          | 15W              |  |  |
| Voltage       | AC 120V/120-277V |  |  |
| Driver        | Liteharbor       |  |  |
| PF            | >0.9             |  |  |
| Lumen         | 1200lm           |  |  |
| Light Source  | SMD              |  |  |
| CRI           | 90+              |  |  |
| Beam Angle    | 90               |  |  |
| CCT           | 2700K-5000K      |  |  |
| Material      | Aluminum         |  |  |
| Finish        | White/Black      |  |  |