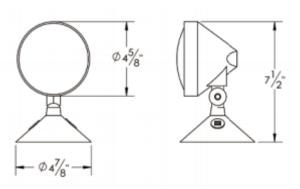

### Housing

Injection-molded thermoplastic ABS housing. 94V-0 flame rating.

Fully adjustable glare-free emergency light heads.

### Lamp

2×6V 6W DC T5 wedge base lamps for emergency mode.

### Mounting

Wall or Ceiling mounting.

Easily removed mounting knock-outs and J-box pattern on back plate.