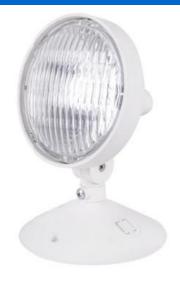

### Housing

Injection-molded thermoplastic ABS housing. 94V-0 flame rating.

Fully adjustable glare-free emergency light heads.

### Lamp

2×6V 6W DC T5 wedge base lamps for emergency mode.

### Mounting

Wall or Ceiling mounting.

Easily removed mounting knock-outs and J-box pattern on back plate.