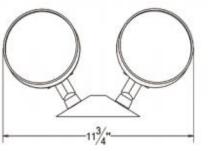

# Mounting

Wall or Ceiling mounting. Easily removed mounting knock-outs and J-box pattern on back plate.