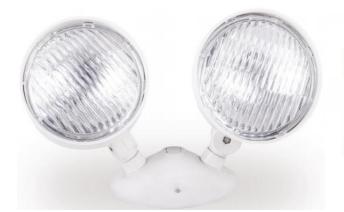

#### Housing

Injection-molded thermoplastic ABS housing. UL 94V-0 flame rating. Fully adjustable glare-free emergency light heads.

#### Lamp

 $2 \times 6V$  6W DC T5 wedge base lamps for emergency mode.