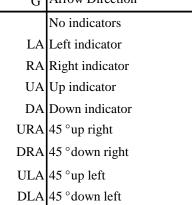

# **Battery**

| The sign is designed with a maintenance free            | G  | Arrow Direction |
|---------------------------------------------------------|----|-----------------|
| Self-Powered model delivers 90 minutes min. of          |    | No indicators   |
| back-up lighting                                        | LA | Left indicator  |
| Recharge time of the battery is twenty-four (24) hours. | RA | Right indicator |
|                                                         | UA | Up indicator    |
| Warranty                                                | DA | Down indicator  |