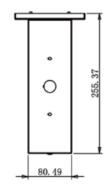

### **Mounting**

Universal (wall, side or ceiling mounting)
Key hole slots are stamped into the backplate

#### **Electrical**

Universal 2-wire AC input Voltage of 120 to 347VAC at less than 3Watts and universal 2-wire DC input Voltage

**Order Matrix:** 

A B

D

E

F

harbor