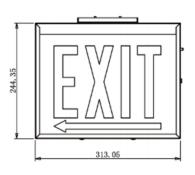

# EXL011 LED Exit & Emergency Light

| Catalog # | Prepared by | LiteHarbor |
|-----------|-------------|------------|
| Project   | Date        |            |
| Notes     |             |            |

- 1) Cold-rolled steel material
- 2) Supplied standard with two pictogram films per face, for direction selection
- 3) AC-Only or self-powered models.
- 4) 120V/347V AC operation.
- 5) Long-life, energy-saving LED technology.
- 6) Canopy mounting system designed specifically for ease of installation
- 7) Universal knockout chevrons.

### **Mounting**

Universal (wall, side or ceiling mounting)
Key hole slots are stamped into the backplate